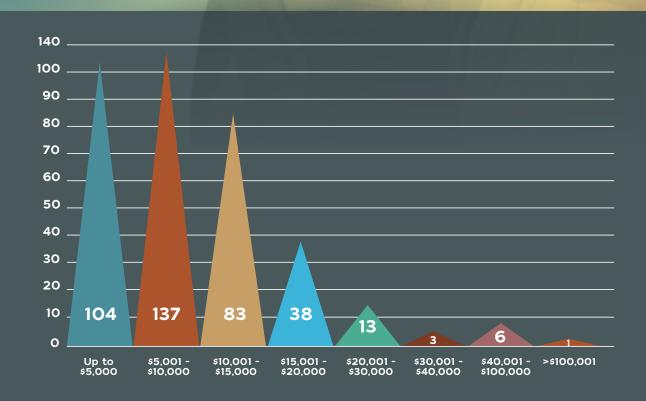

#### **SALE HIGHLIGHTS**

S4,231,000

TOTAL NUMBER OF 385

CLEARANCE 91%

AVERAGE \$10,990

HIGHEST \$160,000

2020 2019
BULLS SOLD 63% 76%
BULLS SOLD 37% 24%

SALES BRACKETS