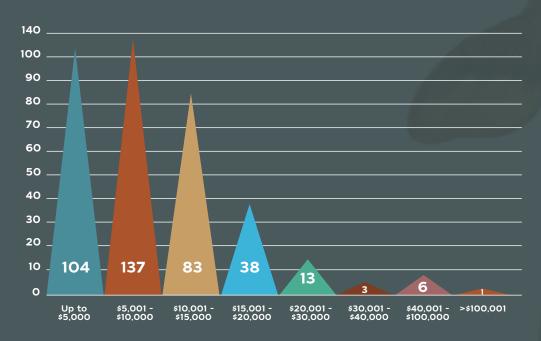

#### **SALE HIGHLIGHTS**

S4,231,000

TOTAL NUMBER OF 385

CLEARANCE 91%

AVERAGE \$10,990

HIGHEST \$160,000

2020 2019
BULLS SOLD 63% 76%
BULLS SOLD 37% 24%

SALES BRACKETS