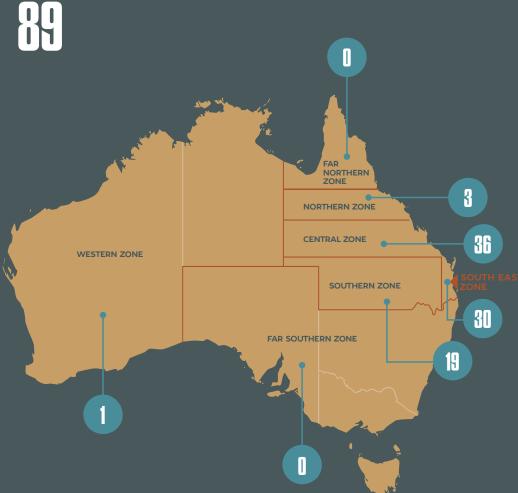

#### SOLD BULLS DESTINATIONS & AVERAGE PRICE

| DESTINATIO   | AVERAGE PRICE |                              |
|--------------|---------------|------------------------------|
| Far Northern | 4             | \$5,750                      |
| Northern     | 46            | \$10,533                     |
| Central      | 237           | \$10,584                     |
| Southern     | 25            | \$16,640<br>(Top Price Bull) |
| South East   | 71            | \$10,908                     |
| Far Southern | 2             | \$12,250                     |
| Western      | 0             | \$O                          |